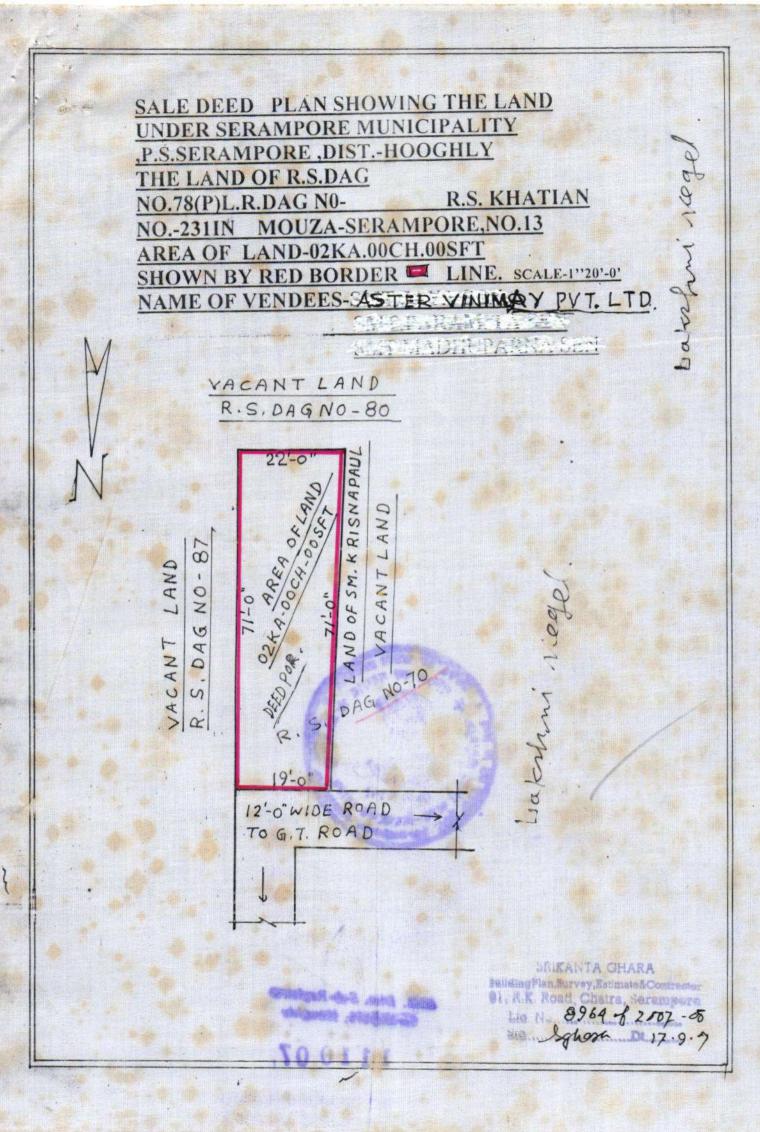

ALL THAT piece and parcel of Sali/Agricultural Land measuring 2 Katha Two Katha or 0.033 Sahasrangsha land with 250 Sq. Ft. Assbestor Room comprised in R.S. Dag No. 78 appertaining to R.S. Khatian No. 231 corresponding to L.R. Dag No. 74 under L.R Khatian No. 25261 lying and situate at Mouza Serampore, J.L.No. 13, P.S. Serampore, Dist. Hooghly, being holding No. 80/C/17, G. T. Road (West) within the ambit of Serampore Municipality and the said plot delineated and demarcated in the Map or Plan here to annexed and thereon Red Border Lines morefully and particularly described in the Schedule below.

# THE SCHEDULE ABOVE REFERRED TO

ALL THAT piece and parcel of Sali/Agricultural Land measuring 2 Katha Two Katha or 0.033 Sahasrangsha land with 250 Sq. Ft. Assbestor Room comprised in R.S. Dag No. 78 appertaining to R.S. Khatian No. 231 corresponding to L.R. Dag No. 74 under L.R Khatian No. 25261 lying and situate at Mouza Serampore, J.L.No. 13, P.S. Serampore, Dist. Hooghly, being holding No. 80/C/17, G. T. Road (West) within the ambit of Serampore Municipality and the said plot delineated and demarcated in the Map or Plan here to annexed and thereon Red Border Lines butted and bounded in the manner as follows.

ON THE NORTH: 12 ft Wide common passage

ON THE SOUTH: By R.S. Dag No 80

ON THE EAST : By R.S. Dag No 87

ON THE WEST: Land of Smt. Krishna Paul

Add. Dist. Sub-Registre

The proportionate annual rent in respect of the said property payable to the Collector of Hooghly on behalf of Government of West Bengal through B.L & L.R.O Serampore is Rs. 2/-.

Serompore, tiangula

SALE DEED PLAN FOR LAND.

IN R.S DAG NO- 78 (P). APPERTAINING TO R.S KHATIAN NO- 231. UNDER L.R DAG NO - . APPERTAINING TO L.R KHATIAN NO- . IN MOUZA-. SERAMPORE. J.L NO-13. AT HOLDING NO- 78, G.T ROAD (W). UNDER SERAMPORE MUNICIPAL AREA. P.S-SERAMPORE. DIST-HOOGHLY.

AREA IN DEED OF LAND IN DEED PORTION, SHOWN IN RED BOUNDARY

- 02 K. 00 CH. 00 SFT.

PURCHASER- ASTER VINIMAY PRIVATE LIMITED.

R.S DAG NO-80

22'-0"

Portrapostin Chatterine

NOTE-THE DRAWING HAS BEEN DRAWN ACCORDING TO A PREVIOUSLY MADE PLAN.