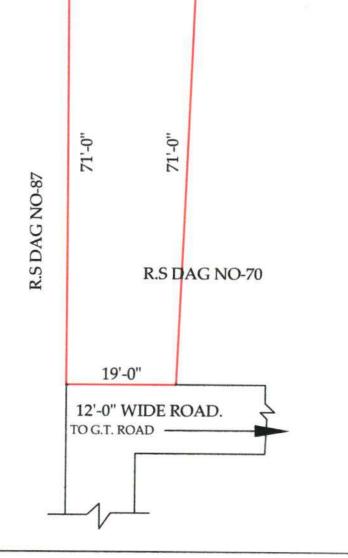

Serompore, tiangula

SALE DEED PLAN FOR LAND.

IN R.S DAG NO- 78 (P). APPERTAINING TO R.S KHATIAN NO- 231. UNDER L.R DAG NO - . APPERTAINING TO L.R KHATIAN NO- . IN MOUZA-. SERAMPORE. J.L NO-13. AT HOLDING NO- 78, G.T ROAD (W). UNDER SERAMPORE MUNICIPAL AREA. P.S-SERAMPORE. DIST-HOOGHLY.

AREA IN DEED OF LAND IN DEED PORTION, SHOWN IN RED BOUNDARY

- 02 K. 00 CH. 00 SFT.

PURCHASER- ASTER VINIMAY PRIVATE LIMITED.

R.S DAG NO-80

22'-0"

Portrapostin Chatterine

NOTE-THE DRAWING HAS BEEN DRAWN ACCORDING TO A PREVIOUSLY MADE PLAN.